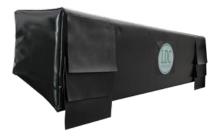

# LDC offers a wide variety of custom head pads to satisfy your dock requirements

Foam Head
Pads Give You
an Efficient
Seal for
ConsistentHeight Traffic

Higher Head Pads can be used to suit a variety of trailer heights (available in 18" or 24").