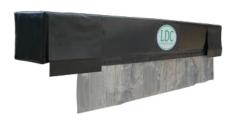

Drop Curtains can be ordered for installation below the head pad to cover lower trucks.

PVC Drop Curtains are an excellent way to create a better seal for lower trucks made from low temp PVC.

Beveled Pads—when trucks to be serviced are below the top of the dock door, the head pad can be beveled to keep the wood framing out of the doorway and minimize obstructions.