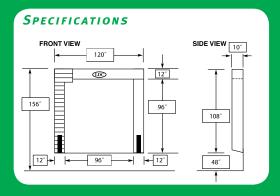

Generally designed to suit 8' wide x 8' high openings. The Series D100 is recommended when the tightest possible seal is required and full access to the rear of the truck is not required.

Two foam side pads and one foam head pad wrap around the door opening, sealing the gap between the building wall and the truck.