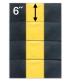

#### WEAR FLAPS PROVIDE EXTRA PROTECTION

To maximize long term performance of your dock seal, overlapping flaps are applied at the corners of the head pad and full height of the side pads. The wear flaps will absorb the added abrasion that occurs at high wear areas. Wear flaps are available with 4", 6" or 8" exposure. Available in a wide range of fabrics & colours.

6" EXPOSURE

8" EXPOSURE