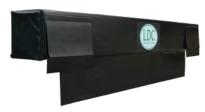

### **SERIES D100** Fixed Head Pad Dock Seal

Generally designed to suit 8' wide x 8' high openings. The Series D100 is recommended when the tightest possible seal is required and full access to the rear of the truck is not required.

Two foam side pads and one foam head pad wrap around the door opening, sealing the gap between the building wall and the truck.