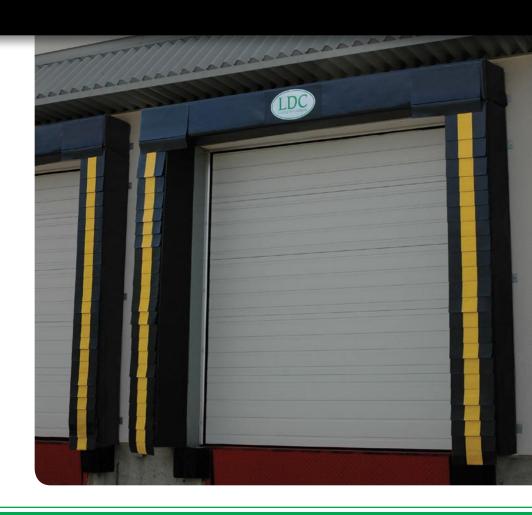

Generally designed to suit 8' wide x 8' high openings. The Series D100 is recommended when the tightest possible seal is required and full access to the rear of the truck is not required.

Two foam side pads and one foam head pad wrap around the door opening, sealing the gap between the building wall and the truck.

# LDC offers a wide variety of custom head pads to satisfy your dock requirements

Foam Head
Pads Give You
an Efficient
Seal for
ConsistentHeight Traffic

Higher Head Pads can be used to suit a variety of trailer heights (available in 18" or 24").