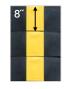

#### WEAR FLAPS PROVIDE EXTRA PROTECTION

To maximize long term performance of your dock seal, overlapping flaps are applied at the corners of the head pad and full height of the side pads. The wear flaps will absorb the added abrasion that occurs at high wear areas. Wear flaps are available with 4", 6" or 8" exposure. Available in a wide range of fabrics & colours.

6" EXPOSURE

8" EXPOSURE