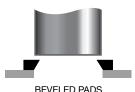

Drop Curtains can be ordered for installation below the head pad to cover lower trucks.

PVC Drop Curtains are an excellent way to create a better seal for lower trucks made from low temp PVC.

Beveled Pads—when trucks to be serviced are below the top of the dock door, the head pad can be beveled to keep the wood framing out of the doorway and minimize obstructions.